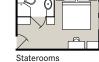

## Enjoy your ocean view in this elegant stateroom.

- 152 sq. ft.
- Queen bed or two single beds
- Decks 2 and 3
- Staterooms 211 and 213 are connecting
- Staterooms 347 and 348 have fixed twin beds, and are not convertible into a double or queen bed.