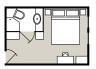

### **OWNER'S SUITE**

This ocean-view suite boasts sweeping views, interior and exterior entrances, a semi-private terrace, one queen bed and one sofa-bed, a sitting area, a complimentary mini bar (restocked daily), an in-room safe, evening canapés, complimentary laundry service and fresh fruit daily.

- 335 sq. ft.
- Semi-private terrace
- Queen bed
- · Mini refrigerator
- Interior and exterior entrances
- Triple accommodation
- Furnished sitting area with a sofa-bed and dining table
- Deck 3