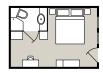

### This spacious ocean-view stateroom offers three windows from which to take in the ever-changing landscape.

- 185 sq. ft.
- · Queen bed or two single beds
- Writing desk
- Deck 3

Staterooms 303 and 304