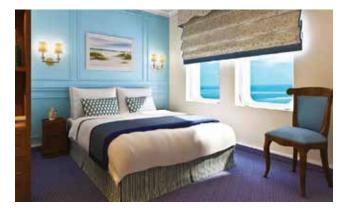

#### This ocean-view stateroom provides sweeping panoramic views.

- 146 sq. ft.
- Queen bed or two single beds
- Deck 3
- Staterooms 320, 322, 345 and 346 have fixed twin beds, and are not convertible into a double or queen bed.