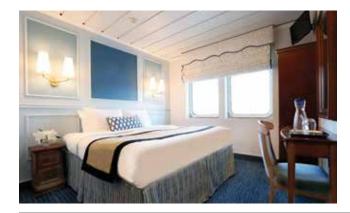

#### This ocean-view stateroom provides sweeping panoramic views.

- 146 sq. ft.
- Queen bed or two single beds
- Deck 3
- Staterooms 320, 322, 345 and 346 have fixed twin beds, and are not convertible into a double or queen bed.