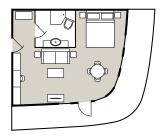

### This spacious ocean-view stateroom offers three windows from which to take in the ever-changing landscape.

- 185 sq. ft.
- · Queen bed or two single beds
- Writing desk
- Deck 3

Staterooms 303 and 304