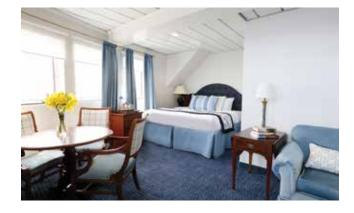

### **OWNER'S SUITE**

This ocean-view suite boasts sweeping views, interior and exterior entrances, a semi-private terrace, one queen bed and one sofa-bed, a sitting area, a complimentary mini bar (restocked daily), an in-room safe, evening canapés, complimentary laundry service and fresh fruit daily.

- 335 sq. ft.
- Semi-private terrace
- Queen bed
- · Mini refrigerator
- Interior and exterior entrances
- Triple accommodation
- Furnished sitting area with a sofa-bed and dining table
- Deck 3