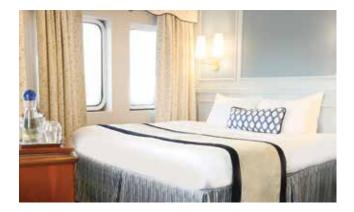

## Enjoy your ocean view in this elegant stateroom.

- 152 sq. ft.
- Queen bed or two single beds
- Decks 2 and 3
- Staterooms 211 and 213 are connecting
- Staterooms 347 and 348 have fixed twin beds, and are not convertible into a double or queen bed.