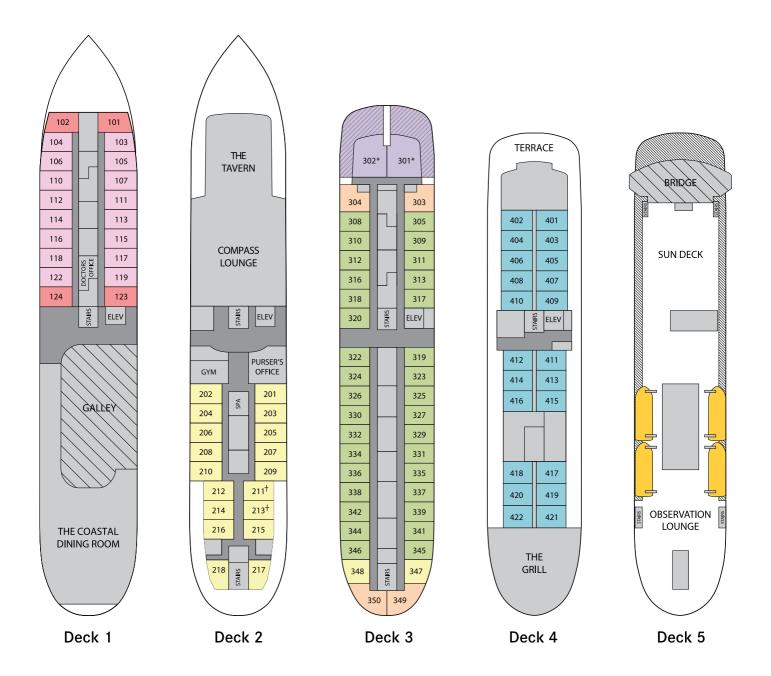

### **OWNER'S SUITE**

This ocean-view suite boasts sweeping views, interior and exterior entrances, a semi-private terrace, one queen bed and one sofa-bed, a sitting area, a complimentary mini bar (restocked daily), an in-room safe, evening canapés, complimentary laundry service and fresh fruit daily.

- 335 sq. ft.
- Semi-private terrace
- Queen bed
- · Mini refrigerator
- Interior and exterior entrances
- Triple accommodation
- Furnished sitting area with a sofa-bed and dining table
- Deck 3