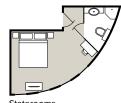

#### This ocean-view stateroom provides sweeping panoramic views.

- 146 sq. ft.
- Queen bed or two single beds
- Deck 3
- Staterooms 320, 322, 345 and 346 have fixed twin beds, and are not convertible into a double or queen bed.