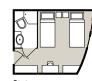

## Enjoy an ocean view with direct access to the open-air Promenade Deck and outdoor seating.

- 161 sq. ft.
- Direct access to the open-air Promenade Deck
- Queen bed or two single beds
- · Mini refrigerator
- Writing desk
- Deck 4