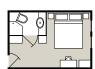

#### This ocean-view stateroom provides sweeping panoramic views.

- 146 sq. ft.
- Queen bed or two single beds
- Deck 3
- Staterooms 320, 322, 345 and 346 have fixed twin beds, and are not convertible into a double or queen bed.