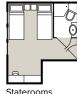

## Enjoy an ocean view with direct access to the open-air Promenade Deck and outdoor seating.

- 161 sq. ft.
- Direct access to the open-air Promenade Deck
- Queen bed or two single beds
- · Mini refrigerator
- Writing desk
- Deck 4