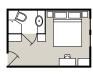

### This spacious ocean-view stateroom offers three windows from which to take in the ever-changing landscape.

- 185 sq. ft.
- · Queen bed or two single beds
- Writing desk
- Deck 3

Staterooms 303 and 304